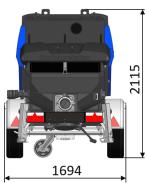

## Technical data

| Model                |      | BSA 1005 iONTRON |
|----------------------|------|------------------|
| Material number      |      | 102999.000       |
| Output               | m³/h | 47               |
| Delivery pressure    | bar  | 55               |
| Delivery cylinder    | Ø mm | 180              |
| Delivery cyl. stroke | mm   | 1000             |
| Strokes / minute     |      | 31               |
| Engine / motor power | kW   | 40               |
| Hopper               |      | RS 488           |
| Capacity             | I    | approx. 350      |
| Filling height       | m    | 1.23             |
| Transfer tube        |      | S 1812           |
| Line connection      | mm   | SK 125           |
| Pressure connection  | п    | 5.5              |
| Control system       |      | Ergonic 3.0      |
| Weight               | kg   | 3500             |