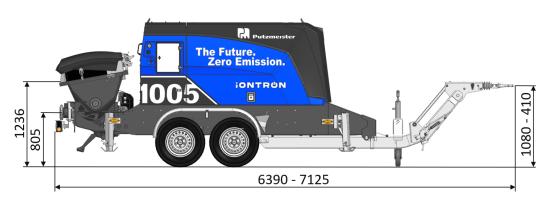

## Stationary concrete pump BSA 1005 iONTRON (F80)

Output up to 50 m<sup>3</sup>/h
Delivery pressure up to 55 bar

Note: Pre-series. Dimensions and weights depend on equipment. Subject to technical modifications and errors.

## Technical data

| Model                |      | BSA 1005 iONTRON |
|----------------------|------|------------------|
| Material number      |      | 102999.000       |
| Output               | m³/h | 47               |
| Delivery pressure    | bar  | 55               |
| Delivery cylinder    | Ø mm | 180              |
| Delivery cyl. stroke | mm   | 1000             |
| Strokes / minute     |      | 31               |
| Engine / motor power | kW   | 40               |
| Hopper               |      | RS 488           |
| Capacity             | I    | approx. 350      |
| Filling height       | m    | 1.23             |
| Transfer tube        |      | S 1812           |
| Line connection      | mm   | SK 125           |
| Pressure connection  | п    | 5.5              |
| Control system       |      | Ergonic 3.0      |
| Weight               | kg   | 3500             |